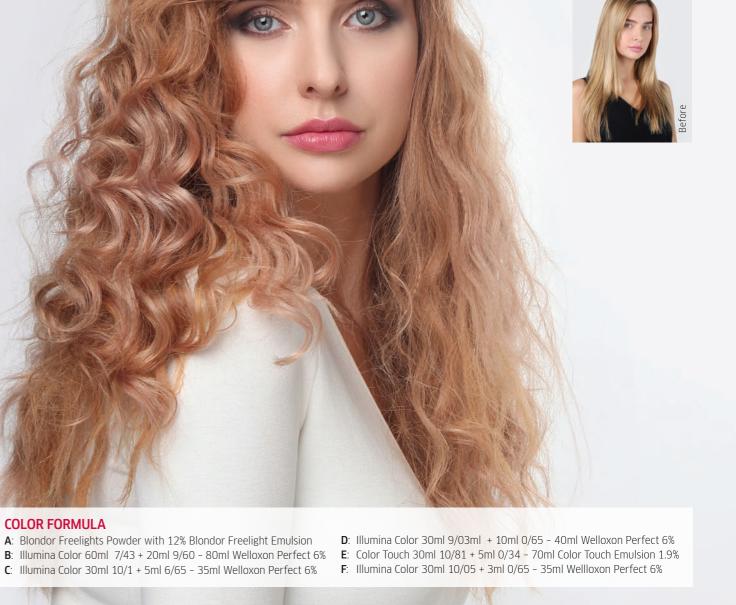

#### COLOR FORMULA

- A: Koleston Perfect 30ml 6/71 30ml Welloxon Perfect 6%
- B: Illumina Color 15ml 10/05 15ml Welloxn Perfect 6%
- C: Illumina Color 15ml 9/60 15ml Welloxon Perfect 6%
- **D**: Color Touch 15ml 7/89 30ml Color Touch Emulsion 1.9%

#### **COLOR**

- Section the crown area into a star section and apply Color Formula A till the ends
- Hair was braided into 2cm sections through the sides to create a color pop, apply Color Formula B