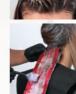

#### **COLOR**

Apply onto star section roots, mid-length and ends and hairline Color Formula F