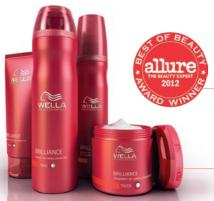

## care

Wella Professional Care offers care you experience with your senses, brought to life via Care. High performance you can **See**, **Touch**, and **Sense**.

#### Wella Professionals Brilliance Shampoo

- The rich shampoo helps enhance brilliance of coloured hair, leaving it irresistibly smooth and soft to the touch
- Contains Diamond Dust, Vitamin E and Glyoxylic Acid which helps to maintain coloured hair for a longer period of time

#### Wella Professionals Brilliance Color Protection Serum

- 77% more colour protection from fading and shifting
- Contains Apricot Kernel Oil for nourishing benefits

#### ALLURE'S BEST OF BEAUTY AWARD WINNER

Hand-selected by the beauty experts at Allure Magazine, Wella Professionals Brilliance Shampoo and Conditioner were awarded the **Allure Best of Beauty award in 2012** for Best Shampoo and Conditioner for coloured hair.