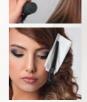

#### STYLE

1 Apply EIMI Extra Volume Mousse like a tint directly onto the roots to create maximum volume and texture