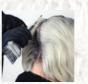

- Apply Color Formula A onto the roots, blend in the color toward the mid-length
- 2. Section a fine veil on the crown area to blend the Color Formula A in
- 3. Take ½ cm section staring in the nape of the neck using alternate Color Formula B, C & D