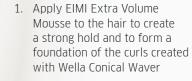

#### STYLE

1 Apply EIMI Extra Volume Mousse like a tint directly onto the roots to create maximum volume and texture