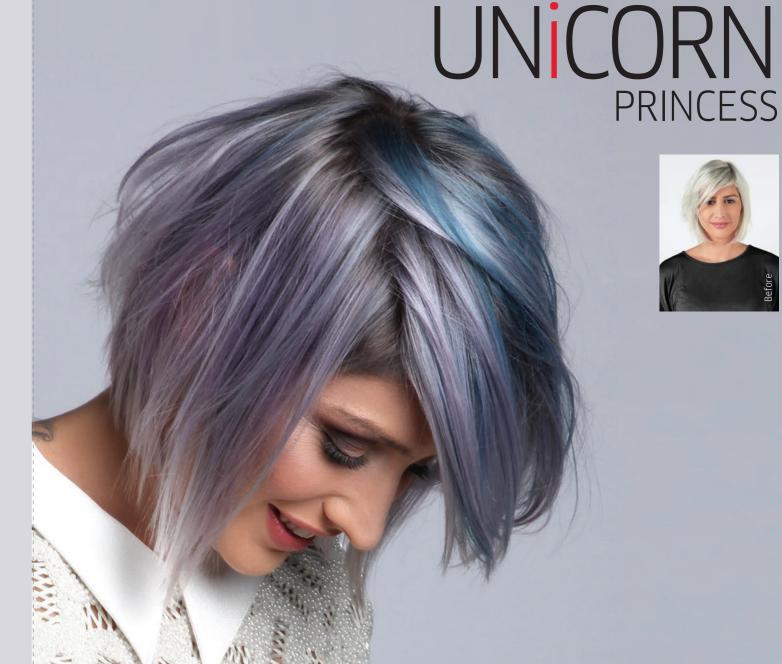

#### COLOR FORMULA

- A: Koleston Perfect 30ml 6/71 30ml Welloxon Perfect 6%
- B: Illumina Color 15ml 10/05 15ml Welloxn Perfect 6%
- C: Illumina Color 15ml 9/60 15ml Welloxon Perfect 6%
- **D**: Color Touch 15ml 7/89 30ml Color Touch Emulsion 1.9%

#### **COLOR**

- Section the crown area into a star section and apply Color Formula A till the ends
- Hair was braided into 2cm sections through the sides to create a color pop, apply Color Formula B

#### STYLE

- Apply EIMI Thermal Image from roots to the ends
- Apply EIMI Shape Me to create volume and hold, Blow Dry hair
- 3. Hair was waved with Wella Straighter
- Hair was finished using EIMI Dynamic Fix and Glam Mist