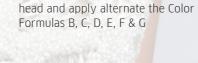

- Apply Color Formula A onto the roots, blend in the color toward the mid-length
- 2. Section a fine veil on the crown area to blend the Color Formula A in
- 3. Take ½ cm section staring in the nape of the neck using alternate Color Formula B, C & D